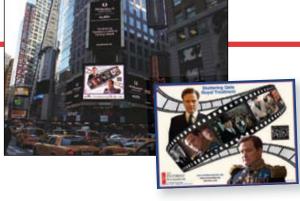

The Foundation expands into social media, including Facebook, Twitter, YouTube, Blogger, and MySpace. Plus, e-mail is used more than ever to share resources.

Stuttering gets the royal treatment with the release of the award-winning movie *The King's Speech*. The Stuttering Foundation's King's Speech poster is featured on Times Square.

Jane Fraser with actor Colin Firth at a charity gala in London.

The DVD release of The King's Speech includes the Stuttering Foundation's PSA under "special features."

The Foundation's first New York Gala honored The King's Speech.