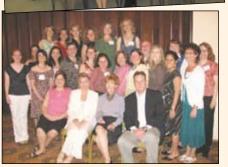

The first Workshop for Specialists started in 1985 at Northwestern University directed by Dr. Hugo Gregory.

Office staff and volunteers in 1992.

A public awareness campaign, and widespread public service advertisements are a growing part of the Foundation's work.