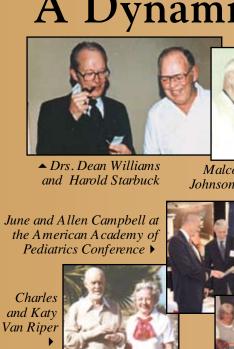

An early catalog listing just six

items in 1972. Speech Foundation of America

1978-1979 Conference: Barry Guitar, Woodruff Starkweather, Ted Peters, Jane Fraser, Hal Starbuck, Carl Dell, Harold Luper, Dean Williams

### 1984

First toll-free telephone line is established, 800-992-9392.

One-page catalog; 11 resources for stuttering.

1985

Dr. Dean and Bette Williams at the first exhibit booth.

Books distributed to pediatricians around the country in 1988. ▶