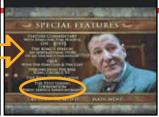

Jane Fraser with actor Colin Firth at a charity gala in London.

The DVD release of The King's Speech includes the Stuttering Foundation's PSA under "special features."

The Foundation's first New York Gala honored The King's Speech.