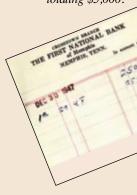

Fraser receives American Legion Award for his efforts on behalf of disabled workers, 1948.

The first and second bank deposits for the Foundation totaling \$5,000.

Malcolm and Charlotte Fraser on their wedding day, June 28, 1936.