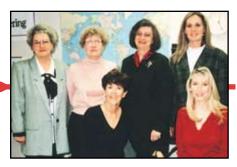

The 1991 SFA Board meeting. Left to right standing: James Garrison, Donald Edwards, Donald Lineback, Mary Ottensmeyer, James Spurlock, Joe R.G. Fulcher, Joseph Walker. Seated: Malcolm Fraser, Jane Fraser, Hubert McBride.