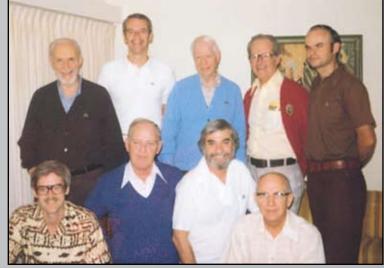

The 1991 SFA Board meeting. Left to right standing: James Garrison, Donald Edwards, Donald Lineback, Mary Ottensmeyer, James Spurlock, Joe R.G. Fulcher, Joseph Walker. Seated: Malcolm Fraser, Jane Fraser, Hubert McBride.